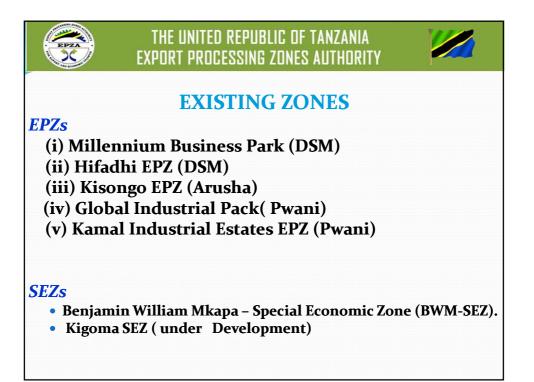

| • Be new investment                                                                                                            |
| <ul> <li>At least 80% of goods<br/>produced/processed should<br/>be exported.</li> </ul>                                                                                  | <ul> <li>Minimum capital of US\$<br/>500,000 for Foreign owned<br/>investments and US\$<br/>100,000 for Local owned</li> </ul> |
| <ul> <li>Annual export turnover<br/>should not be less than US\$<br/>500,000 for foreign<br/>investments and us\$ 100,000<br/>for local investments</li> </ul>            | investments                                                                                                                    |