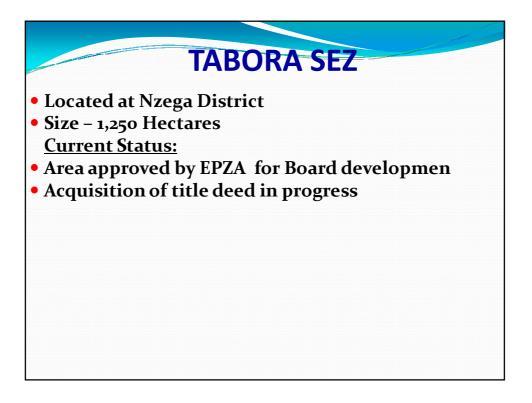

| • Be new investment                                                                                                            |
| <ul> <li>At least 80% of goods<br/>produced/processed should<br/>be exported.</li> </ul>                                                                                  | <ul> <li>Minimum capital of US\$<br/>500,000 for Foreign owned<br/>investments and US\$<br/>100,000 for Local owned</li> </ul> |
| <ul> <li>Annual export turnover<br/>should not be less than US\$<br/>500,000 for foreign<br/>investments and us\$ 100,000<br/>for local investments</li> </ul>            | investments                                                                                                                    |