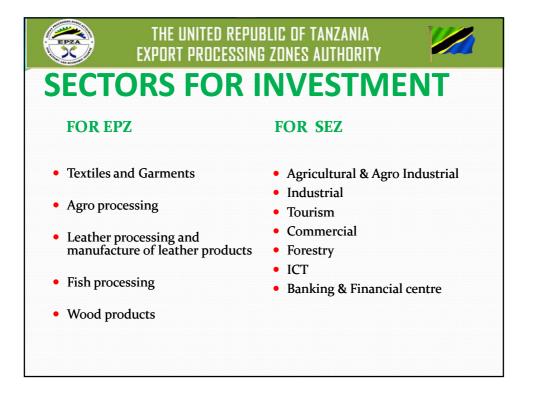

| • Be new investment                                                                                                            |
| <ul> <li>At least 80% of goods<br/>produced/processed should<br/>be exported.</li> </ul>                                                                                  | <ul> <li>Minimum capital of US\$<br/>500,000 for Foreign owned<br/>investments and US\$<br/>100,000 for Local owned</li> </ul> |
| <ul> <li>Annual export turnover<br/>should not be less than US\$<br/>500,000 for foreign<br/>investments and us\$ 100,000<br/>for local investments</li> </ul>            | investments                                                                                                                    |