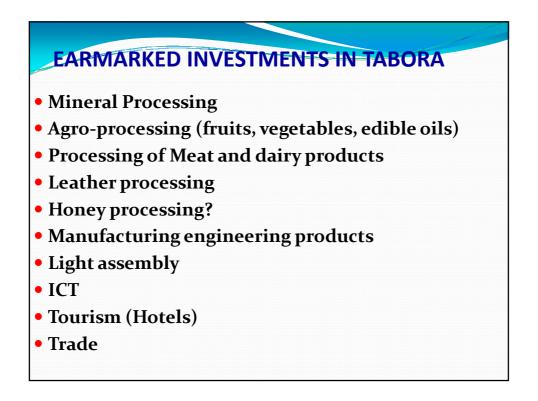

| • Be new investment                                                                                                            |
| <ul> <li>At least 80% of goods<br/>produced/processed should<br/>be exported.</li> </ul>                                                                                  | <ul> <li>Minimum capital of US\$<br/>500,000 for Foreign owned<br/>investments and US\$<br/>100,000 for Local owned</li> </ul> |
| <ul> <li>Annual export turnover<br/>should not be less than US\$<br/>500,000 for foreign<br/>investments and us\$ 100,000<br/>for local investments</li> </ul>            | investments                                                                                                                    |