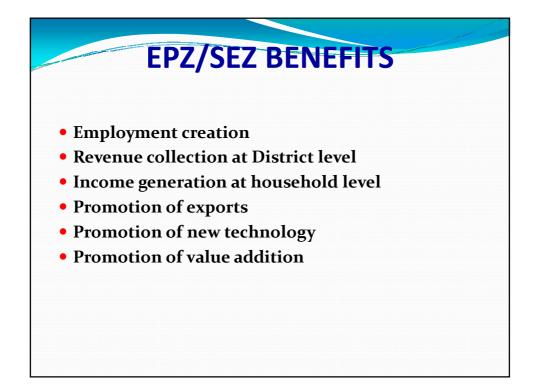

| • Be new investment                                                                                                            |
| <ul> <li>At least 80% of goods<br/>produced/processed should<br/>be exported.</li> </ul>                                                                                  | <ul> <li>Minimum capital of US\$<br/>500,000 for Foreign owned<br/>investments and US\$<br/>100,000 for Local owned</li> </ul> |
| <ul> <li>Annual export turnover<br/>should not be less than US\$<br/>500,000 for foreign<br/>investments and us\$ 100,000<br/>for local investments</li> </ul>            | investments                                                                                                                    |