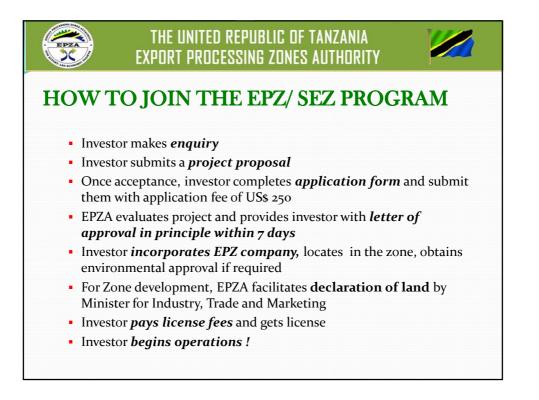

| • Be new investment                                                                                                            |
| <ul> <li>At least 80% of goods<br/>produced/processed should<br/>be exported.</li> </ul>                                                                                  | <ul> <li>Minimum capital of US\$<br/>500,000 for Foreign owned<br/>investments and US\$<br/>100,000 for Local owned</li> </ul> |
| <ul> <li>Annual export turnover<br/>should not be less than US\$<br/>500,000 for foreign<br/>investments and us\$ 100,000<br/>for local investments</li> </ul>            | investments                                                                                                                    |