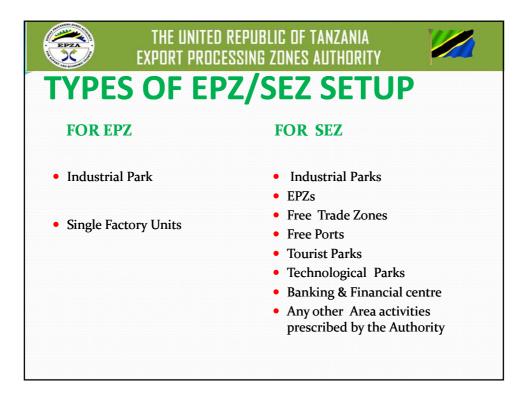

| • Be new investment                                                                                                            |
| <ul> <li>At least 80% of goods<br/>produced/processed should<br/>be exported.</li> </ul>                                                                                  | <ul> <li>Minimum capital of US\$<br/>500,000 for Foreign owned<br/>investments and US\$<br/>100,000 for Local owned</li> </ul> |
| <ul> <li>Annual export turnover<br/>should not be less than US\$<br/>500,000 for foreign<br/>investments and us\$ 100,000<br/>for local investments</li> </ul>            | investments                                                                                                                    |